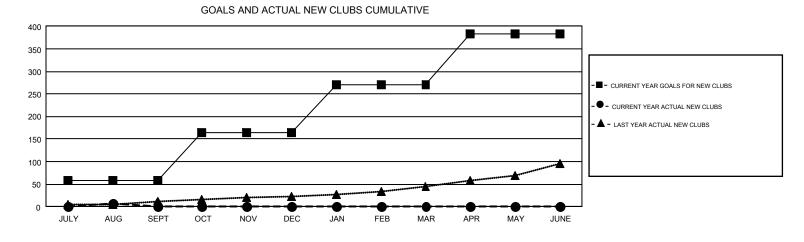

## GAT Constitutional Area 1

REPORT DOES NOT INCLUDE CLUBS IN UNDISTRICTED AREAS.

| Clubs<br>RESULTS FOR 2019-2020 |     |   |    | Members<br>RESULTS FOR 2019-2020 |      |       |       |  |
|--------------------------------|-----|---|----|----------------------------------|------|-------|-------|--|
|                                |     |   |    |                                  |      |       |       |  |
| JULY/AUG/SEPT                  | 59  | 8 | 54 | JULY/AUG/SEPT                    | 5029 | 5,300 | 5,996 |  |
| OCT/NOV/DEC                    | 105 | 0 | 0  | OCT/NOV/DEC                      | 5703 | 0     | 0     |  |
| JAN/FEB/MAR                    | 106 | 0 | 0  | JAN/FEB/MAR                      | 5766 | 0     | 0     |  |
| APR/MAY/JUNE                   | 114 | 0 | 0  | APR/MAY/JUNE                     | 5342 | 0     | 0     |  |