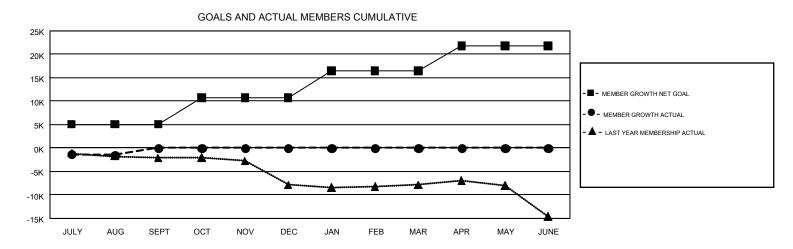

## GAT Constitutional Area 1

REPORT DOES NOT INCLUDE CLUBS IN UNDISTRICTED AREAS.

| Clubs<br>RESULTS FOR 2019-2020 |     |   |    | Members<br>RESULTS FOR 2019-2020 |      |       |       |  |
|--------------------------------|-----|---|----|----------------------------------|------|-------|-------|--|
|                                |     |   |    |                                  |      |       |       |  |
| JULY/AUG/SEPT                  | 59  | 8 | 54 | JULY/AUG/SEPT                    | 5029 | 5,300 | 5,996 |  |
| OCT/NOV/DEC                    | 105 | 0 | 0  | OCT/NOV/DEC                      | 5703 | 0     | 0     |  |
| JAN/FEB/MAR                    | 106 | 0 | 0  | JAN/FEB/MAR                      | 5766 | 0     | 0     |  |
| APR/MAY/JUNE                   | 114 | 0 | 0  | APR/MAY/JUNE                     | 5342 | 0     | 0     |  |